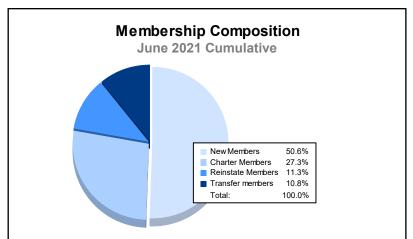

| Year      | New<br>Clubs | Dropped<br>Clubs | Gain/<br>Loss<br>Clubs | New<br>Members | Charter<br>Members | Reinstate<br>Members | Transfer<br>Members | Total<br>Member<br>Added | Total<br>Members<br>Dropped | Gain/<br>Loss<br>Members |
|-----------|--------------|------------------|------------------------|----------------|--------------------|----------------------|---------------------|--------------------------|-----------------------------|--------------------------|
| 2016-2017 | 1            | 1                | 0                      | 701            | 21                 | 36                   | 35                  | 793                      | 850                         | -57                      |
| 2017-2018 | 1            | 2                | -1                     | 609            | 23                 | 57                   | 34                  | 723                      | 825                         | -102                     |
| 2018-2019 | 1            | 0                | 1                      | 534            | 21                 | 42                   | 54                  | 651                      | 1,063                       | -412                     |
| 2019-2020 | 1            | 2                | -1                     | 716            | 24                 | 41                   | 56                  | 837                      | 843                         | -6                       |
| 2020-2021 | 6            | 1                | 5                      | 295            | 159                | 66                   | 63                  | 583                      | 842                         | -259                     |
| Average   | 2            | 1                | 1                      | 571            | 50                 | 48                   | 48                  | 717                      | 885                         | -167                     |