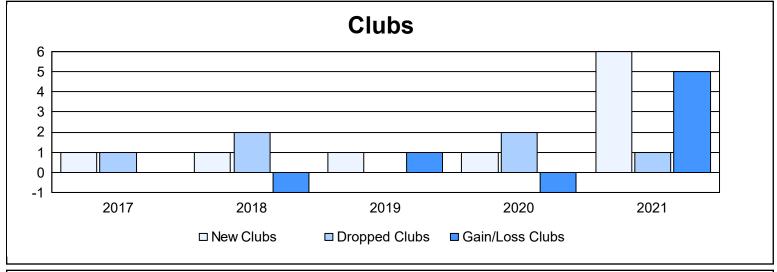

| Year      | New<br>Clubs | Dropped<br>Clubs | Gain/<br>Loss<br>Clubs | New<br>Members | Charter<br>Members | Reinstate<br>Members | Transfer<br>Members | Total<br>Member<br>Added | Total<br>Members<br>Dropped | Gain/<br>Loss<br>Members |
|-----------|--------------|------------------|------------------------|----------------|--------------------|----------------------|---------------------|--------------------------|-----------------------------|--------------------------|
| 2016-2017 | 1            | 1                | 0                      | 701            | 21                 | 36                   | 35                  | 793                      | 850                         | -57                      |
| 2017-2018 | 1            | 2                | -1                     | 609            | 23                 | 57                   | 34                  | 723                      | 825                         | -102                     |
| 2018-2019 | 1            | 0                | 1                      | 534            | 21                 | 42                   | 54                  | 651                      | 1,063                       | -412                     |
| 2019-2020 | 1            | 2                | -1                     | 716            | 24                 | 41                   | 56                  | 837                      | 843                         | -6                       |
| 2020-2021 | 6            | 1                | 5                      | 295            | 159                | 66                   | 63                  | 583                      | 842                         | -259                     |
| Average   | 2            | 1                | 1                      | 571            | 50                 | 48                   | 48                  | 717                      | 885                         | -167                     |